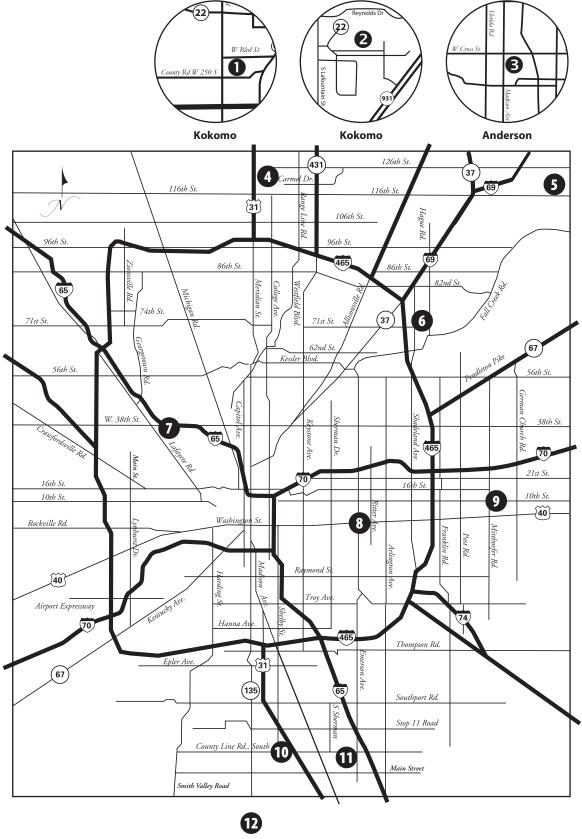

# 3D Mammography, Breast MRI and **Bone Densitometry Imaging Locations**

To schedule, call one of our convenient locations, go to eCommunity.com/mammogram or your MyChart or see a listing of hours for a walk-in screening mammogram.

Screening mammograms are available at all sites (except #2). Additional services are listed under each location Each facility is accredited by the American College of Radiology and is an FDA-Certified Mammography Facility.

# **Kokomo & Anderson**

1. Community Howard Women's Center \*3D Mammography \*Diagnostic Testing

\*Bone Densitometry

2201 W. Boulevard

Kokomo, IN 46902 **T** 765.776.5800

**F** 765.453.8655

#### **Walk-in Screening Hours**

M - F 9 - 3

2. Community Howard Regional Health **Imaging Center** 

\*Breast MRI

3500 S. Lafountain

Kokomo, IN 46902

**T** 765.776.8000

**F** 765.453.8655

3. Community Anderson Women's Center

\*3D Mammography \*Diagnostic Testing

\*Breast MRI \*Abbreviated Breast MRI

\*Bone Densitometry

1515 N. Madison Avenue

Anderson, IN 46011

**T** 877.298.8177

F 765.298.5840

# North

4. Community Breast Screening Carmel \*3D Mammography \*Bone Densitometry

11911 N. Meridian Street, Suite 175 Carmel, IN 46032

**T** 317.806.8265

**F** 317.621.6778

#### **Walk-in Screening Hours**

M - F 8 - 4:30

5. Community Breast Screening Saxony

\*3D Mammography \*Bone Densitometry

13121 Olio Road, Suite 120

Fishers, IN 46037

**T** 317.806.8265

**F** 317.621.3070

#### **Walk-in Screening Hours**

**M** – **Th** 7 – 5:30 **F** 8 – 4:30

### 6. Breast Diagnostic Center North

\*3D Mammography \*Diagnostic Testing

\*Breast MRI \*Abbreviated Breast MRI

\*Bone Densitometry

7120 Clearvista Drive, Suite 1500 & 3100

Indianapolis, IN 46256

**T** 317.806.8265

**F** 317.621.2320

#### **Walk-in Screening Hours**

**Ste 1500:** M – Th 7:15 – 6 **F** 7:15 – 4:30

**Ste 3100:** M – F 7:15 – 4:30

#### West & East

7. Community Imaging Center Speedway \*3D Mammography \*Bone Densitometry

1011 N. Main Street

Speedway, IN 46222

**Walk-in Screening Hours** 

**T** 317.355.4680

**F** 317,497,6301

8. Breast Diagnostic Center East

\*3D Mammography \*Diagnostic Testing

\*Bone Densitometry

1400 N. Ritter Avenue, Suite 170

Indianapolis, IN 46219

**T** 317.806.8265

**F** 317.355.1575

9. Community Breast Screening/ X-Ray Washington

\*3D Mammography \*Bone Densitometry

10122 E. 10th Street, Suite 101

Indianapolis, IN 46229

**T** 317.806.8265

**F** 317.355.1712

#### **Walk-in Screening Hours**

M - F 7:45 – 4:30

**Walk-in Screening Hours** 

M - F 8 - 4:30

## South

M - F 8 - 4

10. Community Imaging Center South \*3D Mammography - Clarity HD™ and Intelligent 2D \*Diagnostic Testing

\*Breast MRI

1440 East County Line Road, Suite 3100 Indianapolis, IN 46227

**T** 317.355.4680

**F** 317.497.6902

#### **Walk-in Screening Hours**

M - F 8 - 4

Call for Saturday hours

11. Community Imaging Center County Line 12. Stones Crossing Health Pavilion \*3D Mammography \*Diagnostic Testing

Greenwood, IN 46143

**T** 317.355.4680

# \*Bone Densitometry 333 E. County Line Road, Suite A

**F** 317.497.6301

#### **Walk-in Screening Hours**

M - F 8 - 4

Call for Saturday hours

\*3D Mammography

\*Bone Densitometry

3000 State Road 135, Suite 120

Greenwood, IN 46143

**T** 317.355.4680

**F** 317.535.4076

#### **Walk-in Screening Hours**

 $M - F 9:30 - 12:30 \mid 1:30 - 5$ 